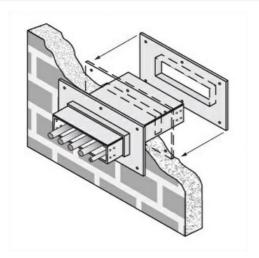

# Cablofil 6H Wall Penetration Sleeve

Part No. P085936

Fabricated cable tray wall sleeves from Legrand, provide safe, rigid and aesthetically pleasing support at a wall requiring cables to continue through the wall. Legrand wall sleeves, WPS, are an economical alternative to the support and finish issues of having cable tray penetrate wall and/or floor. This WPS system provides a rigid support for cable tray. After the sleeve is placed in the wall or floor, the loose collar slides over it. Hardware for the tray connection only is included. Hardware required to mount sleeves to the wall or floor is not included.

### Features & Benefits

Provides a rigid support for cable tray at wall penetrations

Will fit walls up to 8" thick

Bonding jumper or ground wire should be in stalled through the pan between the aluminum cable trays on each side of the wall sleeve Overall length of the sleeve is 20"

The opening in thew wall should be within 1" of the normal height and width of the cable tray

Two pairs of splice plates and fasteners are included for tray attachment