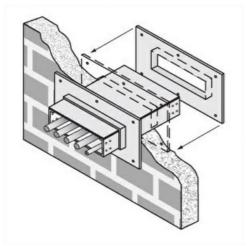

Cablofil 6H Wall Penetration Sleeve Part No. P085940

Fabricated cable tray wall sleeves from Legrand, provide safe, rigid and aesthetically pleasing support at a wall requiring cables to continue through the wall. Legrand wall sleeves, WPS, are an economical alternative to the support and finish issues of having cable tray penetrate wall and/or floor. This WPS system provides a rigid support for cable tray. After the sleeve is placed in the wall or floor, the loose collar slides over it. Hardware for the tray connection only is included. Hardware required to mount sleeves to the wall or floor is not included.

## Features & Benefits

Provides a rigid support for cable tray at wall penetrations

Will fit walls up to 8" thick

Bonding jumper or ground wire should be in stalled through the pan between the aluminum cable trays on each side of the wall sleeve Overall length of the sleeve is 20"

The opening in thew wall should be within 1" of the normal height and width of the cable tray

Two pairs of splice plates and fasteners are included for tray attachment