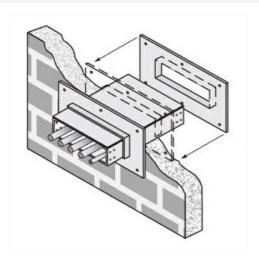

## Cablofil 6H Wall Penetration Sleeve

Part No. P085942

Fabricated cable tray wall sleeves from Legrand, provide safe, rigid and aesthetically pleasing support at a wall requiring cables to continue through the wall. Legrand wall sleeves, WPS, are an economical alternative to the support and finish issues of having cable tray penetrate wall and/or floor. This WPS system provides a rigid support for cable tray. After the sleeve is placed in the wall or floor, the loose collar slides over it. Hardware for the tray connection only is included. Hardware required to mount sleeves to the wall or floor is not included.

## Features & Benefits

Provides a rigid support for cable tray at wall penetrations

Will fit walls up to 8" thick

Bonding jumper or ground wire should be in stalled through the pan between the aluminum cable trays on each side of the wall sleeve Overall length of the sleeve is 20"

The opening in thew wall should be within 1" of the normal height and width of the cable tray

Two pairs of splice plates and fasteners are included for tray attachment