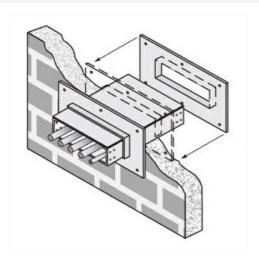

## Cablofil 6H Wall Penetration Sleeve

Part No. P085944

Fabricated cable tray wall sleeves from Legrand, provide safe, rigid and aesthetically pleasing support at a wall requiring cables to continue through the wall. Legrand wall sleeves, WPS, are an economical alternative to the support and finish issues of having cable tray penetrate wall and/or floor. This WPS system provides a rigid support for cable tray. After the sleeve is placed in the wall or floor, the loose collar slides over it. Hardware for the tray connection only is included. Hardware required to mount sleeves to the wall or floor is not included.

## Features & Benefits

Provides a rigid support for cable tray at wall penetrations

Will fit walls up to 8" thick

Bonding jumper or ground wire should be in stalled through the pan between the aluminum cable trays on each side of the wall sleeve Overall length of the sleeve is 20"

The opening in thew wall should be within 1" of the normal height and width of the cable tray

Two pairs of splice plates and fasteners are included for tray attachment