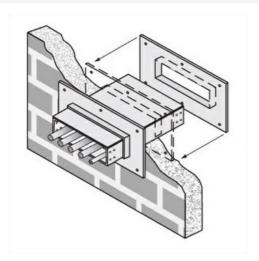

## Cablofil 6H Wall Penetration Sleeve

Part No. P085948

Fabricated cable tray wall sleeves from Legrand, provide safe, rigid and aesthetically pleasing support at a wall requiring cables to continue through the wall. Legrand wall sleeves, WPS, are an economical alternative to the support and finish issues of having cable tray penetrate wall and/or floor. This WPS system provides a rigid support for cable tray. After the sleeve is placed in the wall or floor, the loose collar slides over it. Hardware for the tray connection only is included. Hardware required to mount sleeves to the wall or floor is not included.

Will fit walls up to 8" thick

Bonding jumper or ground wire should be in stalled through the pan between the aluminum cable trays on each side of the wall sleeve Overall length of the sleeve is 20"

The opening in thew wall should be within 1" of the normal height and width of the cable tray

Two pairs of splice plates and fasteners are included for tray attachment