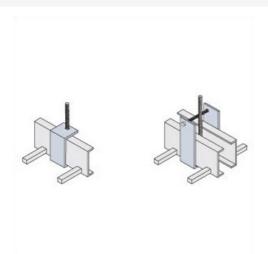

## Features & Benefits

threaded rod.

For use with all flange-out ladder and ventilated/trough tray systems.

Single: Supports a single tray side rail from a 1/2" Double: Support two tray side rails that are installed side-by-side from a single 1/2" threaded rod.

Safe load = 300 lbs. per bracket.