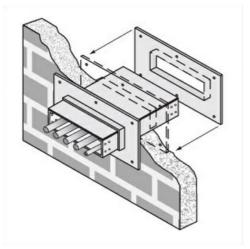

Cablofil 7H Wall Penetration Sleeve Part No. P087120

Fabricated cable tray wall sleeves from Legrand, provide safe, rigid and aesthetically pleasing support at a wall requiring cables to continue through the wall. Legrand wall sleeves, WPS, are an economical alternative to the support and finish issues of having cable tray penetrate wall and/or floor. This WPS system provides a rigid support for cable tray. After the sleeve is placed in the wall or floor, the loose collar slides over it. Hardware for the tray connection only is included. Hardware required to mount sleeves to the wall or floor is not included.

## Features & Benefits

Provides a rigid support for cable tray at wall penetrations

Will fit walls up to 8" thick

Bonding jumper or ground wire should be in stalled through the pan between the aluminum cable trays on each side of the wall sleeve Overall length of the sleeve is 20"

The opening in thew wall should be within 1" of the normal height and width of the cable tray

Two pairs of splice plates and fasteners are included for tray attachment