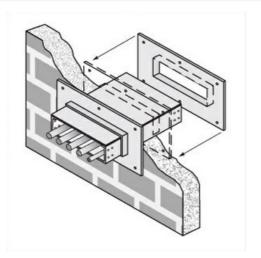

# Cablofil 7H Wall Penetration Sleeve

Part No. P087124

Fabricated cable tray wall sleeves from Legrand, provide safe, rigid and aesthetically pleasing support at a wall requiring cables to continue through the wall. Legrand wall sleeves, WPS, are an economical alternative to the support and finish issues of having cable tray penetrate wall and/or floor. This WPS system provides a rigid support for cable tray. After the sleeve is placed in the wall or floor, the loose collar slides over it. Hardware for the tray connection only is included. Hardware required to mount sleeves to the wall or floor is not included.

### Features & Benefits

Provides a rigid support for cable tray at wall penetrations

Will fit walls up to 8" thick

Bonding jumper or ground wire should be in stalled through the pan between the aluminum cable trays on each side of the wall sleeve Overall length of the sleeve is 20"

The opening in thew wall should be within 1" of the normal height and width of the cable tray

Two pairs of splice plates and fasteners are included for tray attachment