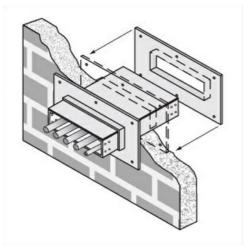

Cablofil 7H Wall Penetration Sleeve Part No. P087128

Fabricated cable tray wall sleeves from Legrand, provide safe, rigid and aesthetically pleasing support at a wall requiring cables to continue through the wall. Legrand wall sleeves, WPS, are an economical alternative to the support and finish issues of having cable tray penetrate wall and/or floor. This WPS system provides a rigid support for cable tray. After the sleeve is placed in the wall or floor, the loose collar slides over it. Hardware for the tray connection only is included. Hardware required to mount sleeves to the wall or floor is not included.

## Features & Benefits

Provides a rigid support for cable tray at wall penetrations

Will fit walls up to 8" thick

Bonding jumper or ground wire should be in stalled through the pan between the aluminum cable trays on each side of the wall sleeve Overall length of the sleeve is 20"

The opening in thew wall should be within 1" of the normal height and width of the cable tray

Two pairs of splice plates and fasteners are included for tray attachment