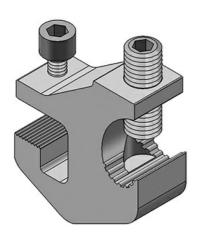

## Cablofil Cable Tray Grounding Clamp (TRA)

Part No. P087800

The aluminum I-beam design of ITray is perfect for industrial installations with large diameter cables in long span situations, minimizing total tray width and creating a smooth transition between straight sections and fittings. A structural offset in the sidewall creates strong, mid-span splices that need fewer supports. Each splice snaps in place and stays without holding, Additionally, only four bolts are needed for each splice reducing hardware needs by 50%. These features allow Itray to be installed up to 30% faster than standard tray.