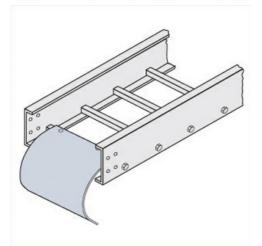

Cablofil Cable Dropout Part No. P087860

"The aluminum I-beam design of ITray is perfect for industrial installations with large diameter cables in long span situations, minimizing total tray width and creating a smooth transition between straight sections and fittings. A structural offset in the sidewall creates strong, mid-span splices that need fewer supports. Each splice snaps in place and stays without holding, Additionally, only four bolts are needed for each splice reducing hardware needs by 50%. These features allow Itray to be installed up to 30% faster than standard tray."

## Features & Benefits

Fits directly onto rungs or trough end rungs