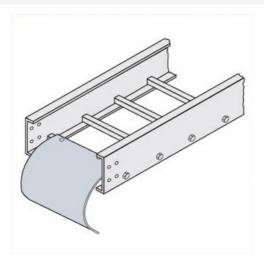

## Cablofil Cable Dropout

Part No. P087861

"The aluminum I-beam design of ITray is perfect for industrial installations with large diameter cables in long span situations, minimizing total tray width and creating a smooth transition between straight sections and fittings. A structural offset in the sidewall creates strong, mid-span splices that need fewer supports. Each splice snaps in place and stays without holding, Additionally, only four bolts are needed for each splice reducing hardware needs by 50%. These features allow Itray to be installed up to 30% faster than standard tray."

## Features & Benefits

Fits directly onto rungs or trough end rungs