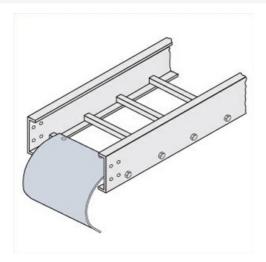

## Cablofil Cable Dropout

Part No. P087861

"The aluminum I-beam design of ITray is perfect for industrial installations with large diameter cables in long span situations, minimizing total tray width and creating a smooth transition between straight sections and fittings. A structural offset in the sidewall creates strong, mid-span splices that need fewer supports. Each splice snaps in place and stays without holding, Additionally, only four bolts are needed for each splice reducing hardware needs by 50%. These features allow Itray to be installed up to 30% faster than standard tray."

## Features & Benefits

Fits directly onto rungs or trough end rungs