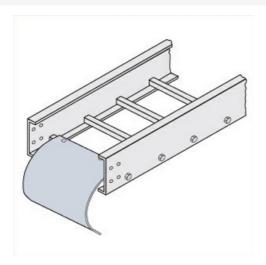

## Cablofil Cable Dropout

Part No. P087863

"The aluminum I-beam design of ITray is perfect for industrial installations with large diameter cables in long span situations, minimizing total tray width and creating a smooth transition between straight sections and fittings. A structural offset in the sidewall creates strong, mid-span splices that need fewer supports. Each splice snaps in place and stays without holding, Additionally, only four bolts are needed for each splice reducing hardware needs by 50%. These features allow Itray to be installed up to 30% faster than standard tray."

## Features & Benefits

Fits directly onto rungs or trough end rungs