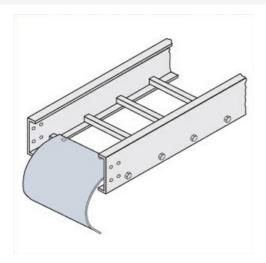

## Cablofil Cable Dropout

Part No. P087866

"The aluminum I-beam design of ITray is perfect for industrial installations with large diameter cables in long span situations, minimizing total tray width and creating a smooth transition between straight sections and fittings. A structural offset in the sidewall creates strong, mid-span splices that need fewer supports. Each splice snaps in place and stays without holding, Additionally, only four bolts are needed for each splice reducing hardware needs by 50%. These features allow Itray to be installed up to 30% faster than standard tray."

## Features & Benefits

Fits directly onto rungs or trough end rungs