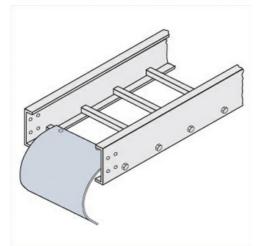

Cablofil Cable Dropout Part No. P087868

"The aluminum I-beam design of ITray is perfect for industrial installations with large diameter cables in long span situations, minimizing total tray width and creating a smooth transition between straight sections and fittings. A structural offset in the sidewall creates strong, mid-span splices that need fewer supports. Each splice snaps in place and stays without holding, Additionally, only four bolts are needed for each splice reducing hardware needs by 50%. These features allow Itray to be installed up to 30% faster than standard tray."

## Features & Benefits

Fits directly onto rungs or trough end rungs