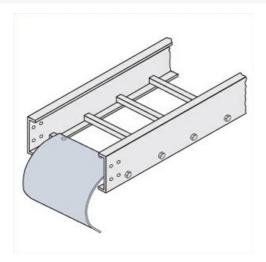

## Cablofil **Cable Dropout**

Part No. P087872

"The aluminum I-beam design of ITray is perfect for industrial installations with large diameter cables in long span situations, minimizing total tray width and creating a smooth transition between straight sections and fittings. A structural offset in the sidewall creates strong, mid-span splices that need fewer supports. Each splice snaps in place and stays without holding, Additionally, only four bolts are needed for each splice reducing hardware needs by 50%. These features allow Itray to be installed up to 30% faster than standard tray."

## Features & Benefits

Fits directly onto rungs or trough end rungs