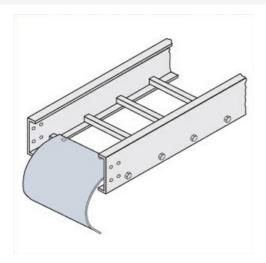

## Cablofil Cable Dropout

Part No. P087877

"The aluminum I-beam design of ITray is perfect for industrial installations with large diameter cables in long span situations, minimizing total tray width and creating a smooth transition between straight sections and fittings. A structural offset in the sidewall creates strong, mid-span splices that need fewer supports. Each splice snaps in place and stays without holding, Additionally, only four bolts are needed for each splice reducing hardware needs by 50%. These features allow Itray to be installed up to 30% faster than standard tray."

## Features & Benefits

Fits directly onto rungs or trough end rungs