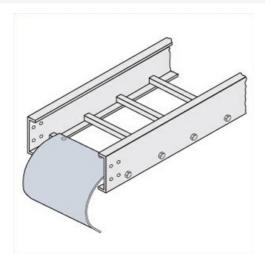

## Cablofil Cable Dropout

Part No. P087877

"The aluminum I-beam design of ITray is perfect for industrial installations with large diameter cables in long span situations, minimizing total tray width and creating a smooth transition between straight sections and fittings. A structural offset in the sidewall creates strong, mid-span splices that need fewer supports. Each splice snaps in place and stays without holding, Additionally, only four bolts are needed for each splice reducing hardware needs by 50%. These features allow Itray to be installed up to 30% faster than standard tray."

## Features & Benefits

Fits directly onto rungs or trough end rungs