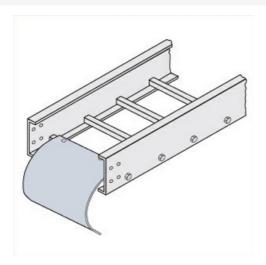

## Cablofil Cable Dropout

Part No. P087878

"The aluminum I-beam design of ITray is perfect for industrial installations with large diameter cables in long span situations, minimizing total tray width and creating a smooth transition between straight sections and fittings. A structural offset in the sidewall creates strong, mid-span splices that need fewer supports. Each splice snaps in place and stays without holding, Additionally, only four bolts are needed for each splice reducing hardware needs by 50%. These features allow Itray to be installed up to 30% faster than standard tray."

## Features & Benefits

Fits directly onto rungs or trough end rungs

1.24 lb