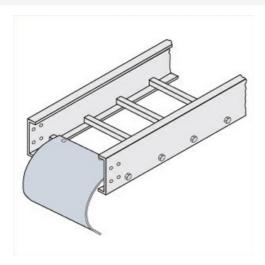

## Cablofil Cable Dropout

Part No. P087879

"The aluminum I-beam design of ITray is perfect for industrial installations with large diameter cables in long span situations, minimizing total tray width and creating a smooth transition between straight sections and fittings. A structural offset in the sidewall creates strong, mid-span splices that need fewer supports. Each splice snaps in place and stays without holding, Additionally, only four bolts are needed for each splice reducing hardware needs by 50%. These features allow Itray to be installed up to 30% faster than standard tray."

## Features & Benefits

Fits directly onto rungs or trough end rungs