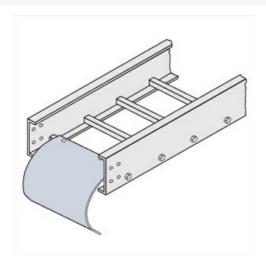

## Cablofil Cable Dropout

Part No. P087879

"The aluminum I-beam design of ITray is perfect for industrial installations with large diameter cables in long span situations, minimizing total tray width and creating a smooth transition between straight sections and fittings. A structural offset in the sidewall creates strong, mid-span splices that need fewer supports. Each splice snaps in place and stays without holding, Additionally, only four bolts are needed for each splice reducing hardware needs by 50%. These features allow Itray to be installed up to 30% faster than standard tray."

## Features & Benefits

Fits directly onto rungs or trough end rungs