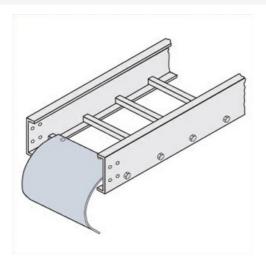

## Cablofil **Cable Dropout**

Part No. P087880

"The aluminum I-beam design of ITray is perfect for industrial installations with large diameter cables in long span situations, minimizing total tray width and creating a smooth transition between straight sections and fittings. A structural offset in the sidewall creates strong, mid-span splices that need fewer supports. Each splice snaps in place and stays without holding, Additionally, only four bolts are needed for each splice reducing hardware needs by 50%. These features allow Itray to be installed up to 30% faster than standard tray."

## Features & Benefits

Fits directly onto rungs or trough end rungs