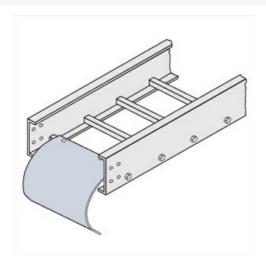

## Cablofil Cable Dropout

Part No. P087883

"The aluminum I-beam design of ITray is perfect for industrial installations with large diameter cables in long span situations, minimizing total tray width and creating a smooth transition between straight sections and fittings. A structural offset in the sidewall creates strong, mid-span splices that need fewer supports. Each splice snaps in place and stays without holding, Additionally, only four bolts are needed for each splice reducing hardware needs by 50%. These features allow Itray to be installed up to 30% faster than standard tray."

## Features & Benefits

Fits directly onto rungs or trough end rungs