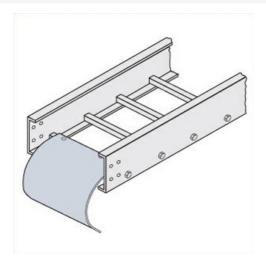

## Cablofil Cable Dropout Part No. P087884

"The aluminum I-beam design of ITray is perfect for industrial installations with large diameter cables in long span situations, minimizing total tray width and creating a smooth transition between straight sections and fittings. A structural offset in the sidewall creates strong, mid-span splices that need fewer supports. Each splice snaps in place and stays without holding, Additionally, only four bolts are needed for each splice reducing hardware needs by 50%. These features allow Itray to be installed up to 30% faster than standard tray."

## Features & Benefits

Fits directly onto rungs or trough end rungs