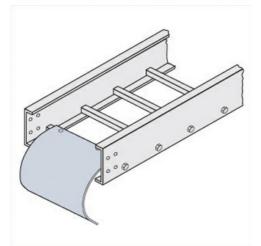

Cablofil Cable Dropout Part No. P087886

"The aluminum I-beam design of ITray is perfect for industrial installations with large diameter cables in long span situations, minimizing total tray width and creating a smooth transition between straight sections and fittings. A structural offset in the sidewall creates strong, mid-span splices that need fewer supports. Each splice snaps in place and stays without holding, Additionally, only four bolts are needed for each splice reducing hardware needs by 50%. These features allow Itray to be installed up to 30% faster than standard tray."

## Features & Benefits

Fits directly onto rungs or trough end rungs