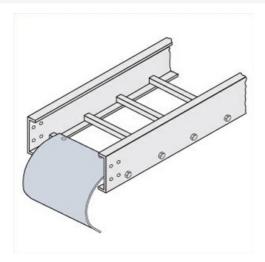

## Cablofil **Cable Dropout**

Part No. P088054

Choose from an extensive selection of metallic ladder tray with a variety of rung and bottom styles to choose from. Finishes include steel, 304L and 316L stainless steel to meet the needs of any application. Rail heights range from 4" to 7" and width sizes are available up to 36".

## Features & Benefits

Smooth radius for cable drops