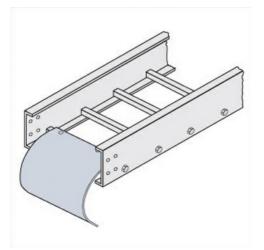

## Cablofil **MI-0253-24-S6 3/4''R DROPOUT 24''W KIT** Part No. P088056

Choose from an extensive selection of metallic ladder tray with a variety of rung and bottom styles to choose from. Finishes include steel, 304L and 316L stainless steel to meet the needs of any application. Rail heights range from 4" to 7" and width sizes are available up to 36".

## Features & Benefits

Smooth radius for cable drops