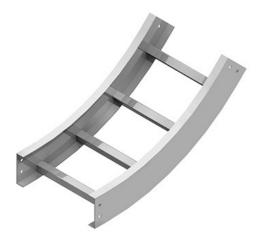

Cablofil Vertical Inside 60 Elbow Part No. P088448

Choose from an extensive selection of metallic ladder tray with a variety of rung and bottom styles to choose from. Finishes include steel, 304L and 316L stainless steel to meet the needs of any application. Rail heights range from 4" to 7" and width sizes are available up to 36".