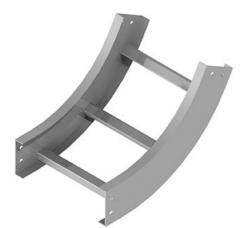

Cablofil Vertical Inside 45 Elbow Part No. P088488

Choose from an extensive selection of metallic ladder tray with a variety of rung and bottom styles to choose from. Finishes include steel, 304L and 316L stainless steel to meet the needs of any application. Rail heights range from 4" to 7" and width sizes are available up to 36".