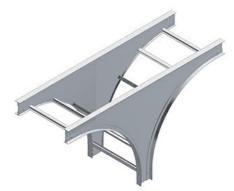

Cablofil Vertical Tees Part No. P089843

Choose from an extensive selection of metallic ladder tray with a variety of rung and bottom styles to choose from. Finishes include steel, 304L and 316L stainless steel to meet the needs of any application. Rail heights range from 4"" to 7"" and width sizes are available up to 36"".