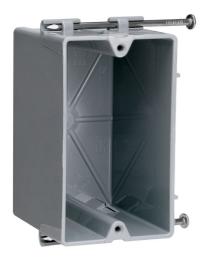

## Pass and Seymour Switch and Outlet Box

Part No. P118RN

Single-Gang, Switch and Outlet Box, Reverse Angled captive Mounting Nail, Two Quick/Click Entries on each end. Used for Manufactu Housing. 100 pack.

## Features & Benefits

Quick/Click feature secures devices quickly and easily.

Durable, impact-resistant thermoplastic box

Innovative extras that cut installation time.

Does not strip when over-torqued.

Threaded mounting holes