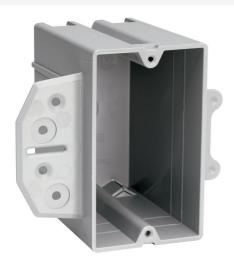

## Pass and Seymour Steel Stud Bracket Box

Part No. P122B

Single-Gang. Steel Stud Bracket Box. 1/2-inch offset for steel stud mount only. Two stabilizer legs. 100 pack.

## Features & Benefits

to wall face.

Unique offset tab assures proper alignment Can be installed on steel studs with most standard crimping tools in addition to CT1 Crimping Tool.

Molded of high-impact thermoplastic.