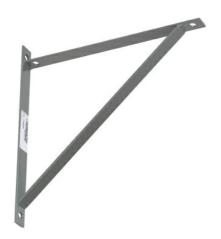

## Ortronics Shelf Bracket - 18 in - Dove Gray

Part No. P139540HD

Shelf brackets attach to the wall and extend up to 24 in for heavy duty runway support. Runway is secured to the bracket with J-bolts (included). Made of 3/16 in x 1 in, steel bar. Hardware is zinc plated and dichromated.