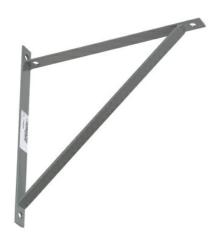

## Ortronics Shelf Bracket - 18 in - Dove Gray

Part No. P139540HD

Shelf brackets attach to the wall and extend up to 24 in for heavy duty runway support. Runway is secured to the bracket with J-bolts (included). Made of 3/16 in x 1 in, steel bar. Hardware is zinc plated and dichromated.