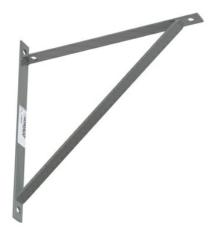

Ortronics Shelf Bracket - 24 in - Dove Gray Part No. P139740HD

Shelf brackets attach to the wall and extend up to 24 in for heavy duty runway support. Runway is secured to the bracket with J-bolts (included). Made of 3/16 in x 1 in, steel bar. Hardware is zinc plated and dichromated.