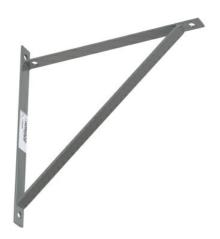

## Ortronics Shelf Bracket - 24 in - Dove Gray

Part No. P139740HD

Shelf brackets attach to the wall and extend up to 24 in for heavy duty runway support. Runway is secured to the bracket with J-bolts (included). Made of 3/16 in x 1 in, steel bar. Hardware is zinc plated and dichromated.