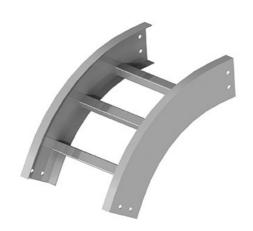

## Cablofil SC-4G1I-6224-06 60 OVR 24"R 06 "W

Part No. P170902

Choose from an extensive selection of metallic ladder tray with a variety of rung and bottom styles to choose from. Finishes include steel, 304L and 316L stainless steel to meet the needs of any application. Rail heights range from 4" to 7" and width sizes are available up to 36".