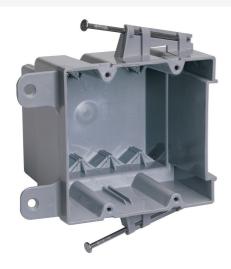

## Pass and Seymour Switch and Outlet Box

Part No. P235RAC

Two-Gang Switch and Outlet Box with captive mounting nails on each end and threaded mounting holes. It has four Auto/Clamps on each end. It is made with durable, impact-resistant thermoplastic. It is easy to install with a rectangular cutout. 100 pack.