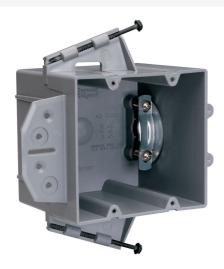

## Pass and Seymour Range and Dryer Box

Part No. P242SRD

Range or Dryer Box with captive Mounting Screws on Each End. 1/2inch offset for wood or steel stud mounting with metal cable clamp. 12 pack.

## Features & Benefits

| Auto/Clamps o | n each end | eliminate | the need f | or separate c | able clamps. |
|---------------|------------|-----------|------------|---------------|--------------|
|               |            |           |            |               |              |

Location ribs enable the installer to quickly and accurately maintain a 1/2 inch 

Constructed of impact-resistant offset.

Easy installation, rectangular cutout.

thermoplastic.