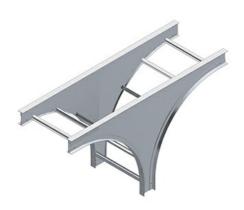

## Cablofil **Vertical Tees**

Part No. P303049

Choose from an extensive selection of metallic ladder tray with a variety of rung and bottom styles to choose from. Finishes include steel, 304L and 316L stainless steel to meet the needs of any application. Rail heights range from 4"" to 7"" and width sizes are available up to 36"".