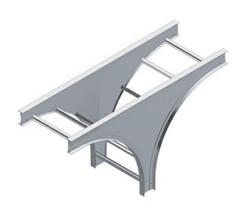

## Cablofil **Vertical Tees**

Part No. P311805

Choose from an extensive selection of metallic ladder tray with a variety of rung and bottom styles to choose from. Finishes include steel, 304L and 316L stainless steel to meet the needs of any application. Rail heights range from 4"" to 7"" and width sizes are available up to 36"".