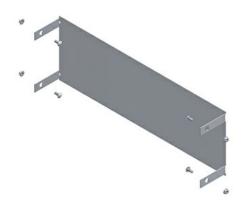

Cablofil Blind End Kit Part No. P314451

The aluminum I-beam design of ITray is perfect for industrial installations with large diameter cables in long span situations, minimizing total tray width and creating a smooth transition between straight sections and fittings. A structural offset in the sidewall creates strong, mid-span splices that need fewer supports. Each splice snaps in place and stays without holding, Additionally, only four bolts are needed for each splice reducing hardware needs by 50%. These features allow Itray to be installed up to 30% faster than standard tray.