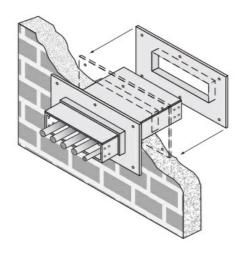

## Cablofil 4H Wall Penetration Sleeve

Part No. P314500

Fabricated cable tray wall sleeves from Legrand, provide safe, rigid and aesthetically pleasing support at a wall requiring cables to continue through the wall. Legrand wall sleeves, WPS, are an economical alternative to the support and finish issues of having cable tray penetrate wall and/or floor. This WPS system provides a rigid support for cable tray. After the sleeve is placed in the wall or floor, the loose collar slides over it. Hardware for the tray connection only is included. Hardware required to mount sleeves to the wall or floor is not included.

Will fit walls up to 8" thick

Bonding jumper or ground wire should be in stalled through the pan between the aluminum cable trays on each side of the wall sleeve Overall length of the sleeve is 20"

The opening in thew wall should be within 1" of the normal height and width of the cable tray

Two pairs of splice plates and fasteners are included for tray attachment