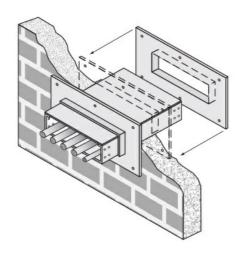

## Cablofil 4H Wall Penetration Sleeve

Part No. P314506

Fabricated cable tray wall sleeves from Legrand, provide safe, rigid and aesthetically pleasing support at a wall requiring cables to continue through the wall. Legrand wall sleeves, WPS, are an economical alternative to the support and finish issues of having cable tray penetrate wall and/or floor. This WPS system provides a rigid support for cable tray. After the sleeve is placed in the wall or floor, the loose collar slides over it. Hardware for the tray connection only is included. Hardware required to mount sleeves to the wall or floor is not included.

Will fit walls up to 8" thick

Bonding jumper or ground wire should be in stalled through the pan between the aluminum cable trays on each side of the wall sleeve Overall length of the sleeve is 20"

The opening in thew wall should be within 1" of the normal height and width of the cable tray

Two pairs of splice plates and fasteners are included for tray attachment