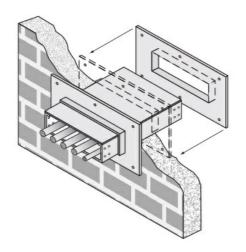

## Cablofil 5H Wall Penetration Sleeve

Part No. P314512

Fabricated cable tray wall sleeves from Legrand, provide safe, rigid and aesthetically pleasing support at a wall requiring cables to continue through the wall. Legrand wall sleeves, WPS, are an economical alternative to the support and finish issues of having cable tray penetrate wall and/or floor. This WPS system provides a rigid support for cable tray. After the sleeve is placed in the wall or floor, the loose collar slides over it. Hardware for the tray connection only is included. Hardware required to mount sleeves to the wall or floor is not included.

## Features & Benefits

| Dravidaca   | riaid | cupport | for | cabla | trav | at wall | penetrations |
|-------------|-------|---------|-----|-------|------|---------|--------------|
| ri oviues a | Tigiu | Support | 101 | Capte | uay  | al Wall | penen anons  |

Will fit walls up to 8" thick

Bonding jumper or ground wire should be in stalled through the pan between the aluminum cable trays on each side of the wall sleeve Overall length of the sleeve is 20"

The opening in thew wall should be within 1" of the normal height and width of the cable tray

Two pairs of splice plates and fasteners are included for tray attachment