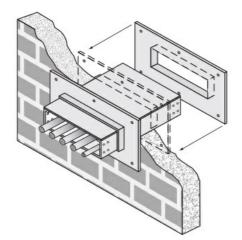

Cablofil 5H Wall Penetration Sleeve Part No. P314514

Fabricated cable tray wall sleeves from Legrand, provide safe, rigid and aesthetically pleasing support at a wall requiring cables to continue through the wall. Legrand wall sleeves, WPS, are an economical alternative to the support and finish issues of having cable tray penetrate wall and/or floor. This WPS system provides a rigid support for cable tray. After the sleeve is placed in the wall or floor, the loose collar slides over it. Hardware for the tray connection only is included. Hardware required to mount sleeves to the wall or floor is not included.

## Features & Benefits

Provides a rigid support for cable tray at wall penetrations

Will fit walls up to 8" thick

Bonding jumper or ground wire should be in stalled through the pan between the aluminum cable trays on each side of the wall sleeve

Yes

Overall length of the sleeve is 20"

The opening in thew wall should be within 1" of the normal height and width of the cable tray

Two pairs of splice plates and fasteners are included for tray attachment