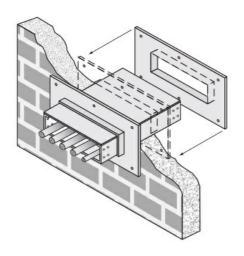

## Cablofil 5H Wall Penetration Sleeve

Part No. P314515

Fabricated cable tray wall sleeves from Legrand, provide safe, rigid and aesthetically pleasing support at a wall requiring cables to continue through the wall. Legrand wall sleeves, WPS, are an economical alternative to the support and finish issues of having cable tray penetrate wall and/or floor. This WPS system provides a rigid support for cable tray. After the sleeve is placed in the wall or floor, the loose collar slides over it. Hardware for the tray connection only is included. Hardware required to mount sleeves to the wall or floor is not included.

## Features & Benefits

| Dravidaca   | riaid | cupport | for | cabla | trav | at wall | penetrations |
|-------------|-------|---------|-----|-------|------|---------|--------------|
| ri oviues a | Tigiu | Support | 101 | Capte | uay  | al Wall | penen anons  |

Will fit walls up to 8" thick

Bonding jumper or ground wire should be in stalled through the pan between the aluminum cable trays on each side of the wall sleeve Overall length of the sleeve is 20"

The opening in thew wall should be within 1" of the normal height and width of the cable tray

Two pairs of splice plates and fasteners are included for tray attachment