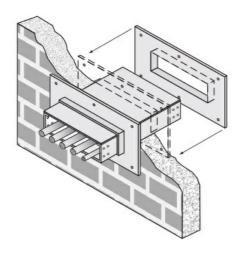

## Cablofil 5H Wall Penetration Sleeve

Part No. P314521

Fabricated cable tray wall sleeves from Legrand, provide safe, rigid and aesthetically pleasing support at a wall requiring cables to continue through the wall. Legrand wall sleeves, WPS, are an economical alternative to the support and finish issues of having cable tray penetrate wall and/or floor. This WPS system provides a rigid support for cable tray. After the sleeve is placed in the wall or floor, the loose collar slides over it. Hardware for the tray connection only is included. Hardware required to mount sleeves to the wall or floor is not included.

Will fit walls up to 8" thick

Bonding jumper or ground wire should be in stalled through the pan between the aluminum cable trays on each side of the wall sleeve Overall length of the sleeve is 20"

The opening in thew wall should be within 1" of the normal height and width of the cable tray