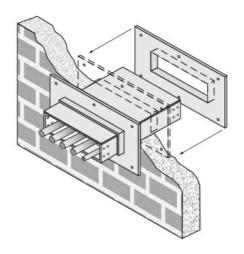

## Cablofil 6H Wall Penetration Sleeve

Part No. P314529

Fabricated cable tray wall sleeves from Legrand, provide safe, rigid and aesthetically pleasing support at a wall requiring cables to continue through the wall. Legrand wall sleeves, WPS, are an economical alternative to the support and finish issues of having cable tray penetrate wall and/or floor. This WPS system provides a rigid support for cable tray. After the sleeve is placed in the wall or floor, the loose collar slides over it. Hardware for the tray connection only is included. Hardware required to mount sleeves to the wall or floor is not included.

## Features & Benefits

| Provides a | riaid | support for | cable trav | v at wall | penetrations |
|------------|-------|-------------|------------|-----------|--------------|
|            |       |             |            |           |              |

Will fit walls up to 8" thick

Bonding jumper or ground wire should be in stalled through the pan between the aluminum cable trays on each side of the wall sleeve Overall length of the sleeve is 20"

The opening in thew wall should be within 1" of the normal height and width of the cable tray

Two pairs of splice plates and fasteners are included for tray attachment